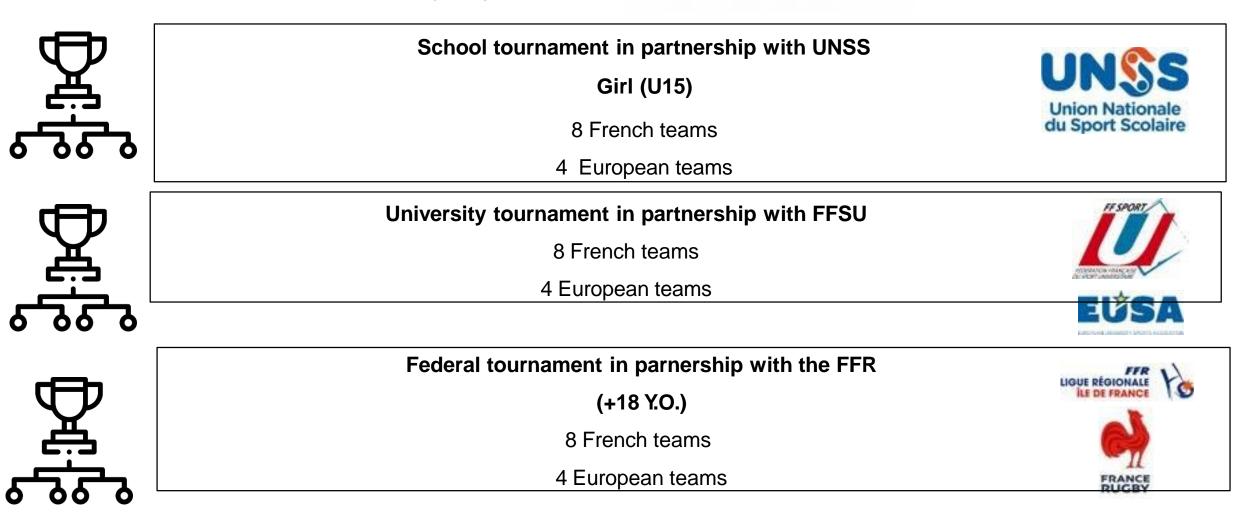

### 1<sup>st</sup> European festival dedicated to women rugby 7s

A week of festival

3 women's rugby sevens tournaments : School 13th -15th May / University 13th -15th May / Federal 13th -15th May

#### TOURNAMENT

All the participants must have a valid licence from the federation

This reimbursement is of **100€ per participant** forming part of a **French team** (i.e. maximum of **1.500€ for each team**) and **of 200€ per participant** forming part of a team coming from a **country belonging to the European Union and partner countries** (Great Britain, Iceland, Norway, Turkey, North Macedonia, Serbia) (i.e. maximum of **3.000€ for each team**). This reimbursement will be made based on the effective presence of the participants. Each team will have to provide an invoice of the transportation and accommodation costs to get a refund.

\* There cannot be more than 15 persons per team: 12 players and 3 staff members