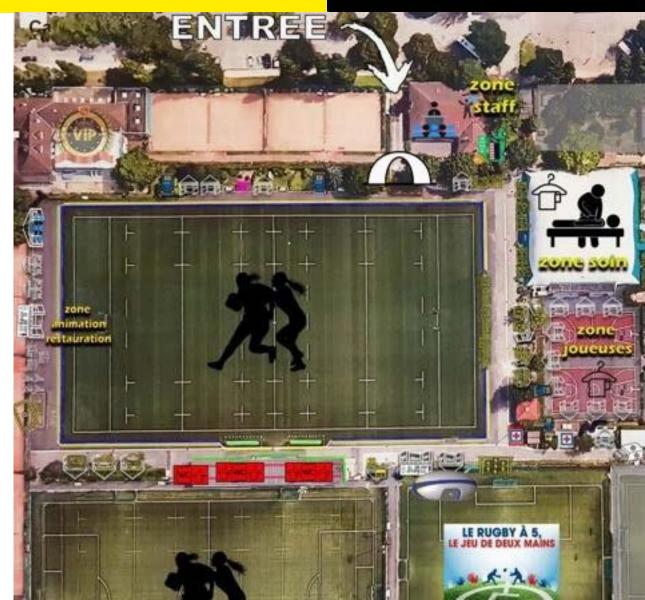

# A festive village

- ✓ 30 partner spaces
- Different thematic areas
- ✓ space dedicated to sportswomen
- ✓ Food & beverage space (foodtrucks)
- ✓ Conference space
- ✓ Animations area